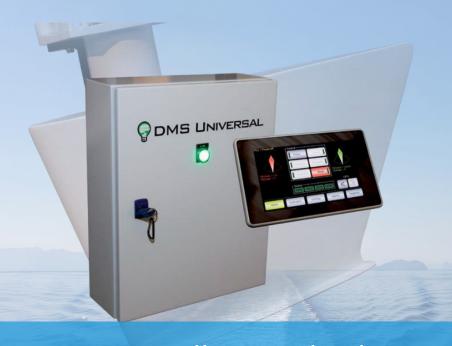

### **DMS** Universal

ADVANCED OPERATING SYSTEM for all yachts with existing fin stabilisers

- Economically Sound Solution
- Retains All Existing Hardware
- Suitable for 2 or 4 Fin Systems
- Quick Installation
- No Need to Lift Vessel Out
- Industry Standard Parts

- Latest Stability Algorithms
- Modern Electronics & Valves
- Integration with Existing Systems
- Simple, Robust & Reliable Operation
- Sunlight View Colour Touchscreen
- Optional Soft Zero Speed

Ahead in stabilisation