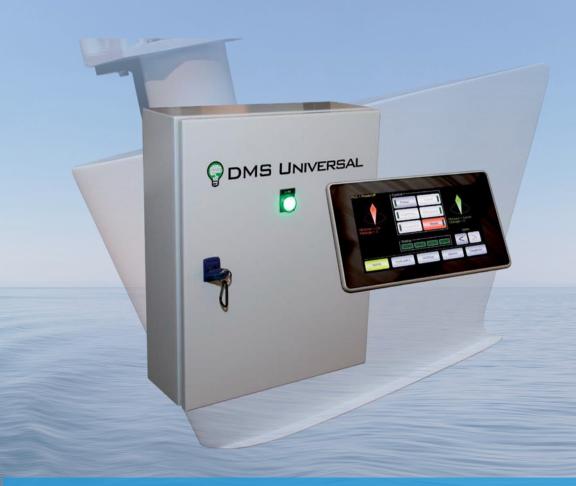

### **DMS** Universal

ADVANCED OPERATING SYSTEM for all yachts with existing fin stabilisers

- Economically Sound Solution
- Retains All Existing Hardware
- Suitable for 2 or 4 Fin Systems
- Quick Installation
- No Need to Lift Vessel Out
- Industry Standard Parts

- Latest Stability Algorithms
- Modern Electronics & Valves
- Integration with Existing Systems
- Simple, Robust & Reliable Operation
- Sunlight View Colour Touchscreen
- Optional Soft Zero Speed

Ahead in stabilisation