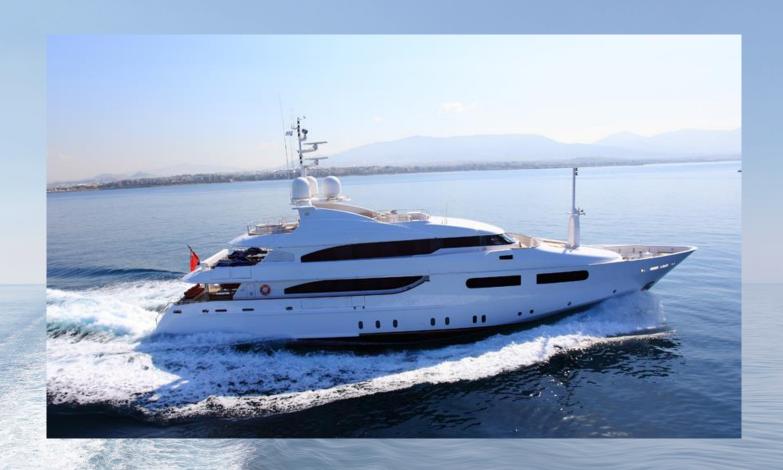

ING SYSTEM for all yachts with existing fin stabilisers

- Economically Sound Solution
- Retains All Existing Hardware
- Suitable for 2 or 4 Fin Systems
- Quick Installation
- No Need to Lift Vessel Out
- Industry Standard Parts

- Latest Stability Algorithms
- Modern Electronics & Valves
- Integration with Existing Systems
- Simple, Robust & Reliable Operation
- Sunlight View Colour Touchscreen
- Optional Soft Zero Speed



Ahead in stabilisation

## **DMS** Universal



MY 'Amazing Grace'



Ahead in stabilisation

### **DMS** Universal



MY 'Atina'



Ahead in stabilisation

## **DMS** Universal



MY 'Aumichakiad'



Ahead in stabilisation

## **DMS** Universal



MY 'Seawolf'



Ahead in stabilisation

# **DMS** Universal



MY 'Sole'



Ahead in stabilisation

## **DMS** Universal



MY 'Titan Pearl'



Ahead in stabilisation

### **DMS** Universal



MY 'Secret Love'



Ahead in stabilisation

## **DMS** Universal



MY 'Leviathan'



Ahead in stabilisation

## **DMS** Universal



MY 'Najade'



Ahead in stabilisation

## **DMS** Universal



MY 'Raymond Du Puy'



Ahead in stabilisation

### **DMS** Universal



MY 'Khalil'