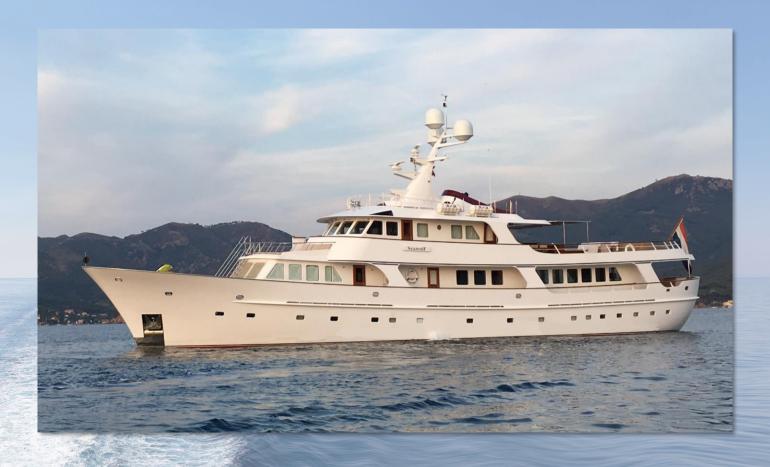

TING SYSTEM for all yachts with existing fin stabilisers



Ahead in stabilisation

### **DMS** Universal



ADVANCED OPERATING SYSTEM for all yachts with existing fin stabilisers

- Economically Sound Solution
- Retains All Existing Hardware
- Suitable for 2 or 4 Fin Systems
- Quick Installation
- No Need to Lift Vessel Out
- Industry Standard Parts

- Latest Stability Algorithms
- Modern Electronics & Valves
- Integration with Existing Systems
- Simple, Robust & Reliable Operation
- Sunlight View Colour Touchscreen
- Optional Soft Zero Speed



Ahead in stabilisation

## **DMS** Universal



MY 'Amazing Grace'



Ahead in stabilisation

### **DMS** Universal



MY 'Atina'



Ahead in stabilisation

## **DMS** Universal



MY 'Aumichakiad'



Ahead in stabilisation

## **DMS** Universal



MY 'Seawolf'



Ahead in stabilisation

# **DMS** Universal



MY 'Sole'



Ahead in stabilisation

## **DMS** Universal



MY 'Titan Pearl'



Ahead in stabilisation

### **DMS** Universal



MY 'Secret Love'



Ahead in stabilisation

## **DMS** Universal



MY 'Leviathan'



Ahead in stabilisation

## **DMS** Universal



MY 'Najade'



Ahead in stabilisation

## **DMS** Universal



MY 'Raymond Du Puy'



Ahead in stabilisation

### **DMS** Universal



MY 'Khalil'