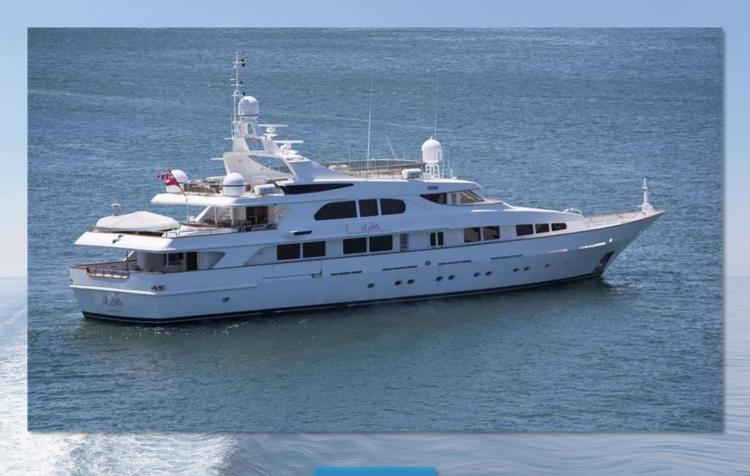

ad in stabilisation

### **DMS** Universal



ADVANCED OPERATING SYSTEM for all yachts with existing fin stabilisers

- Economically Sound Solution
- Retains All Existing Hardware
- Suitable for 2 or 4 Fin Systems
- Quick Installation
- No Need to Lift Vessel Out
- Industry Standard Parts

- Latest Stability Algorithms
- Modern Electronics & Valves
- Integration with Existing Systems
- Simple, Robust & Reliable Operation
- Sunlight View Colour Touchscreen
- Optional Soft Zero Speed



Ahead in stabilisation

## **DMS** Universal



MY 'Amazing Grace'



Ahead in stabilisation

### **DMS** Universal



MY 'Atina'



Ahead in stabilisation

## **DMS** Universal



MY 'Aumichakiad'



Ahead in stabilisation

## **DMS** Universal



MY 'Seawolf'



Ahead in stabilisation

# **DMS** Universal



MY 'Sole'



Ahead in stabilisation

## **DMS** Universal



MY 'Titan Pearl'



Ahead in stabilisation

### **DMS** Universal



MY 'Secret Love'



Ahead in stabilisation

## **DMS** Universal



MY 'Leviathan'



Ahead in stabilisation

## **DMS** Universal



MY 'Najade'



Ahead in stabilisation

## **DMS** Universal



MY 'Raymond Du Puy'



Ahead in stabilisation

### **DMS** Universal



MY 'Khalil'