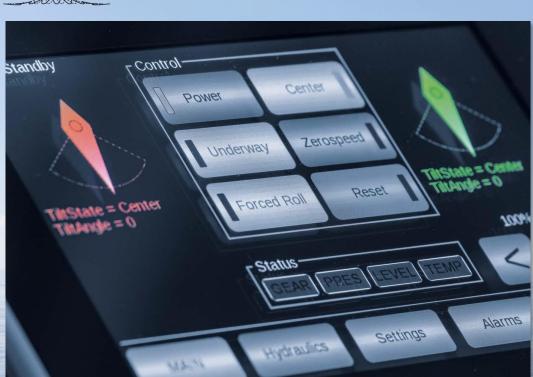

### **DMS** Universal

ADVANCED OPERATING SYSTEM for all yachts with existing fin stabilisers

- Economically Sound Solution
- Retains All Existing Hardware
- Suitable for 2 or 4 Fin Systems
- Quick Installation
- No Need to Lift Vessel Out
- Industry Standard Parts

- Latest Stability Algorithms
- Modern Electronics & Valves
- Integration with Existing Systems
- Simple, Robust & Reliable Operation
- Sunlight View Colour Touchscreen
- Optional Soft Zero Speed

Ahead in stabilisation